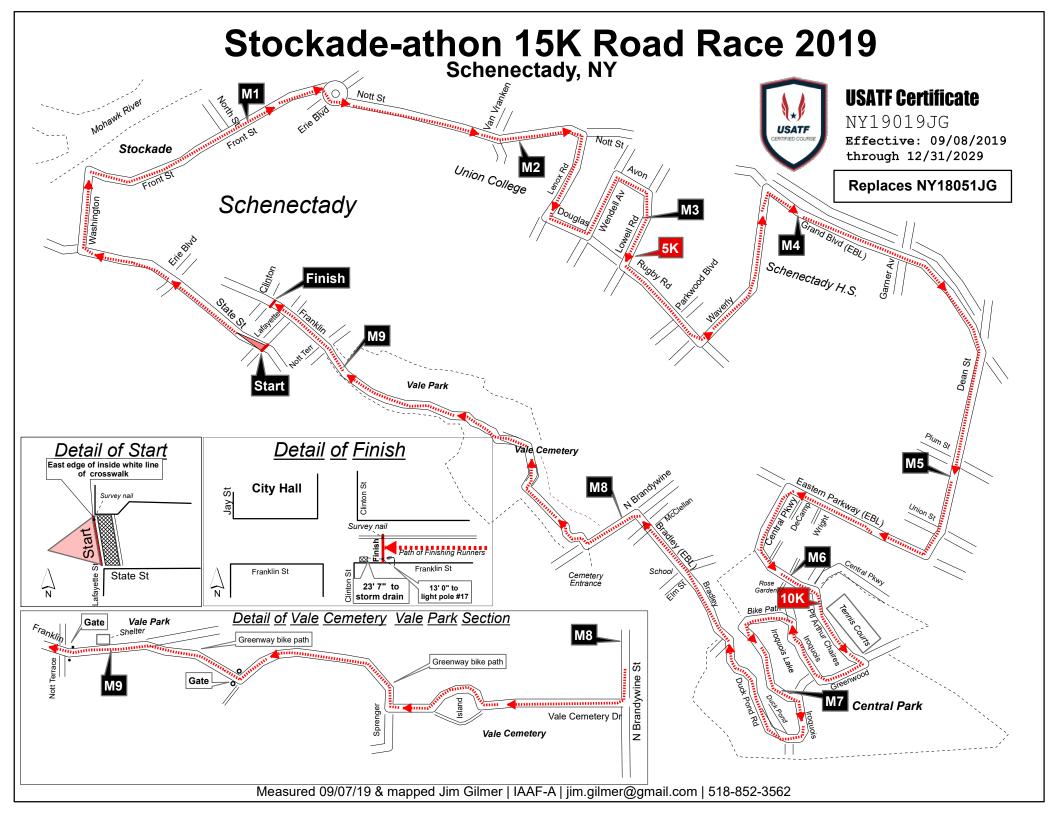

Phone: 518-852-3562 • Email: jim.gilmer@gmail.com

|        | The Stockade-athon Road Race 15K - 2019 — Key Point Locations <u>Described as course is run</u> .  All points marked with survey nail and orange paint unless otherwise indicated.                                 |
|--------|--------------------------------------------------------------------------------------------------------------------------------------------------------------------------------------------------------------------|
| Start  | On State St at intersection with Lafayette St. Line is even with inside edge of white line for eastern crosswalk across State St. Marked on north side only.                                                       |
| Mile 1 | On Front St after North St at #126. Point even with south side of step for #126.                                                                                                                                   |
| Mile 2 | On Nott St after Van Vranken across from Union Convenience. Point is 23'9" after utility pole "NG 123-1" and 39' 1" before sewer cover on sidewalk.                                                                |
| Mile 3 | On Lowell Rd at #1307 on R. Point is 1' after sidewalk to #1307.                                                                                                                                                   |
| 5 Km   | On Lowell Rd in front of #1189 on R. Point is even with red fire hydrant on L. <i>Marked in yellow paint</i> .                                                                                                     |
| Mile 4 | On Grand Blvd (EBL) after entrance to Schenectady HS athletic field. Point is 30' 6" after hydrant on L and 6' 10" before storm drain in roadway.                                                                  |
| Mile 5 | On Dean St in front of #1073. Point is 1' after north edge of driveway.                                                                                                                                            |
| Mile 6 | On Central Parkway at Wright Ave, even with middle of Central Park entrance. Point is 19' 0" after water main cap in road and 6'8" before sewer cover.                                                             |
| 10 Km  | On Ptl Arthur Chaires Dr. at tennis courts. Point is 46'3" after asphalt path to "Xeric Dry Garden" on L and 11' 9" before west end of tennis court fence line (by concrete post). <i>Marked in yellow paint</i> . |
| Mile 7 | On asphalt path between Iroquois Lake and Duck Pond before Stone Bridge. Point is 46' after cinder path to Central Park Rd on R and 70' before Stone Bridge for Duck Pond.                                         |
| Mile 8 | On N. Brandywine Ave in front of # 421 on R. Point is even with north edge of driveway (directly across from fire hydrant on L).                                                                                   |
| Mile 9 | In Vale Park on asphalt path before picnic shelter on R. Point is 29' 6" before light pole at east side of shelter.                                                                                                |
| Finish | In EBL of Franklin St before intersection with Clinton St. S point of line is 13' 0" after light pole #17 on L. Also marked in centerline.                                                                         |

Course Description. Start on State St at inner edge of east crosswalk at intersection with Lafayette St. The course proceeds W to R at Washington Ave and R onto Front St to M1 after North St. Continue on Front St to R at Rush St, keeping R across Erie Blvd traffic circle onto Nott St to M2 after Van Vranken entrance to Union College. Continue to R at Lenox Rd, L at Douglas Rd, L at Wendell Ave, R on Avon, and R on Lowell Rd to M3 and 5K. Proceed to L on Rugby Rd, L on Waverly Pl, and R Grand Blvd (EBL), keeping on R side of boulevard to M4 after entrance to Schenectady HS athletic field. Continue on Grand Blvd to R on Dean St to M5 after Plum St. Proceed on Dean across Union St to R on Eastern Parkway, keeping in the EBL (against traffic) and L at Central Parkway to M6. Continue to R on Ptl Arthur Chaires Ln to 10K at tennis courts, proceeding to R on Ashmore Ave to R on Iroquois Way, bearing L after bridge onto paved path and continuing around lake to M7. Merge onto Iroquois Way around Duck Pond to R on Duck Pond Rd, R on Central Park Rd, continuing on to Bradley Blvd, keeping on EBL against traffic, to L on N Brandywine Ave to M8. Continue R at Vale Cemetery entrance, bearing R around island, to R at Sprenger headstone, remaining on paved bike path to R at yellow gate exiting cemetery at Vale Park east entrance to M9 before shelter. Continue to park entrance at Nott Terr, crossing onto Franklin St and proceeding to Finish before intersection with Clinton St.